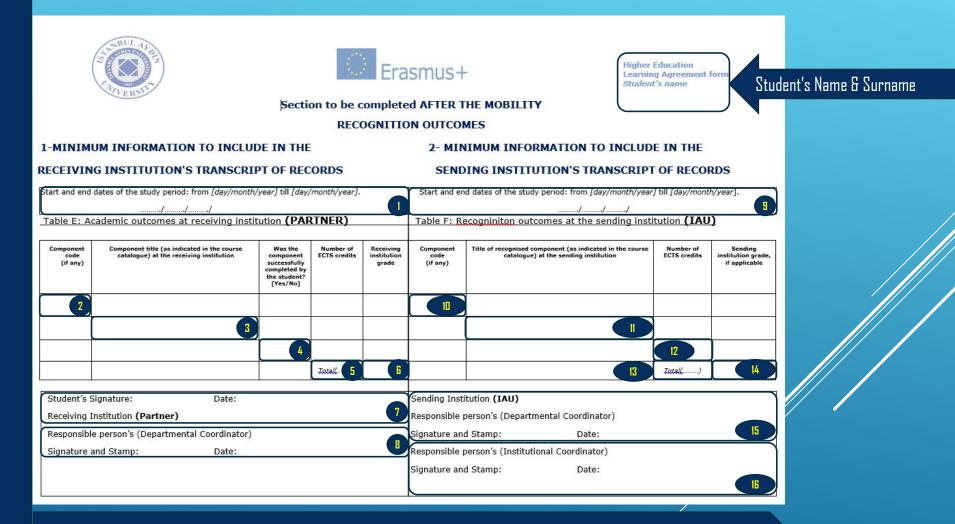

## **RECOGNITION OUTCOMES**

This form shows the ultimate version of the courses which has been taken at the partner university . In case of course change the added courses will be mentioned on this form.