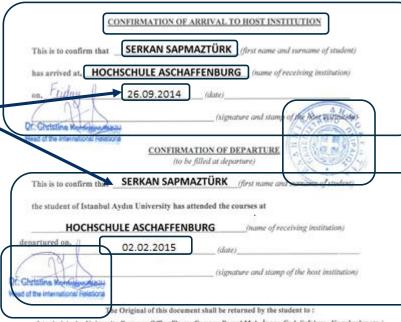

### CONFIRMATION OF ERASMUS STUDY PERIOD (DURATION SHEET)

#### The present form shall be completed by the International Office of the Host Institution

Dear Colleague;

This form is used to record the Erasmus duration of the student mentioned below at your institution. Thank you very much for your collaboration.

> Istanbul Aydın University Erasmus Office

CONFIRMATION OF ARRIVAL TO HOST INSTITUTION

has arrived at, <u>HOCHSCHULE ASCHAFFENBURG</u> (name of receiving institution) 12014 (date) on (signa ure and stamp of the Head of the International Relations CONFIRMATION OF DEPARTUR (to be filled at departure) (first name and surname of student) This is to confirm that the student of Istanbul Aydın University has attended the courses at eceiving institution) (name of departured on, (date) (signature and stamp of the host institution)

The Original of this document shall be returned by the student to : Istanbul Aydın University Erasmus Office Florya Campus Besyol Mah. İnonu Cad. Sefakoy - Kucukcekmece /