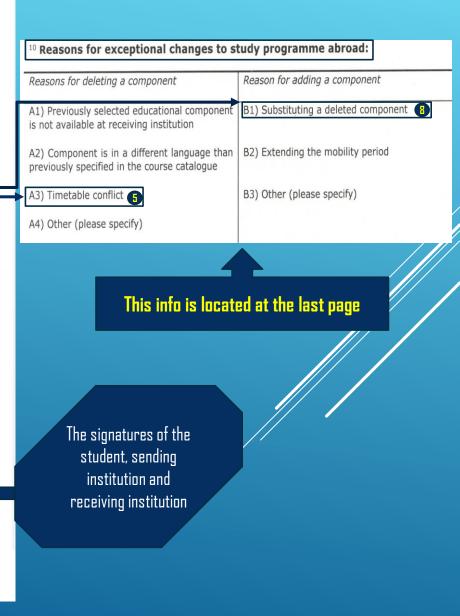

## CHANGES OF LEARNING AGREEMENT

- Course Units' Codes,
   Name of the deleted course units,
- **3**. Tick box for the deleted course units,
- 4. Reason code of the deleted course unit,
- 5. Reasons for deleting course units,
- **6**. Name of the added course unit
- 7. Code of the added course unit,
- 8. Reason for adding a course unit,
- **S**. ECTS credits of the deleted and added course units