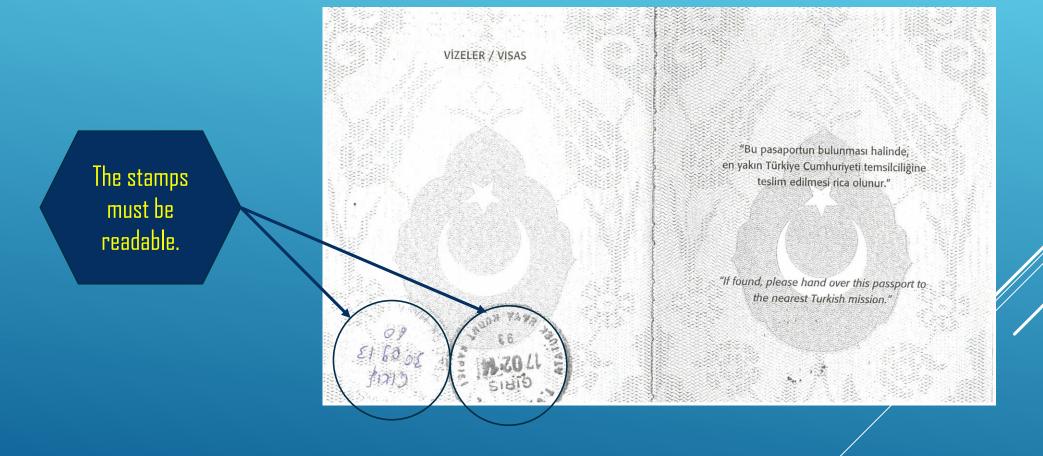

132 |  |

### Hochschule für angewandte Wissegachane

Agristic Aschanenburg Agris

63743 AschStamp/Signature

(1) Descriptions of the Institutional Grading Scale:

Local Grade Definition

 1,0 - 1,5
 excellent / very good

 1,6 - 2,5
 good

 2,6 - 3,5
 satisfactory

 3,6 - 4,0
 sufficient

 4,1 - 5,0
 fail

(2) ECTS Credits (only displayed if applicable): 1 full academic year = 60 credits 1 semester = 30 credits

(3) Semester: 200\*1: summer term 200\*2: winter term

> Hochschule für angewandte Wissenschaften • Fachhochschule Aschaftenburg • Würzburger Straße 45 • D-63743 Aschaftenburg Tel. +49 (0)6021-4206-0 Fax +49 (0)6021-4206-600 E-Mail: info@h-ab.de www.h-ab.de

The transcript needs to include the ECTS credits.

# TRANSCRIPT

## **PASSPORT STAMPS (ARRIVAL AND DEPARTURE FOR TURKEY)**



# FINAL VERSION OF THE TRANSCRIPT

After the completion of the procedure students can get their new transcripts from IAU Student Affairs. Erasmus program is mentioned with a star.

| ist