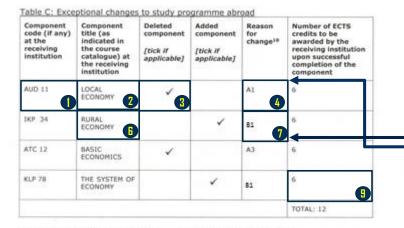

## CHANGES OF LEARNING AGREEMENT

- Course Units' Codes,
   Name of the deleted course units,
- **3**. Tick box for the deleted course units,
- 4. Reason code of the deleted course unit,
- 5. Reasons for deleting course units,
- **6**. Name of the added course unit
- 7. Code of the added course unit,
- 8. Reason for adding a course unit,
- **S**. ECTS credits of the deleted and added course units