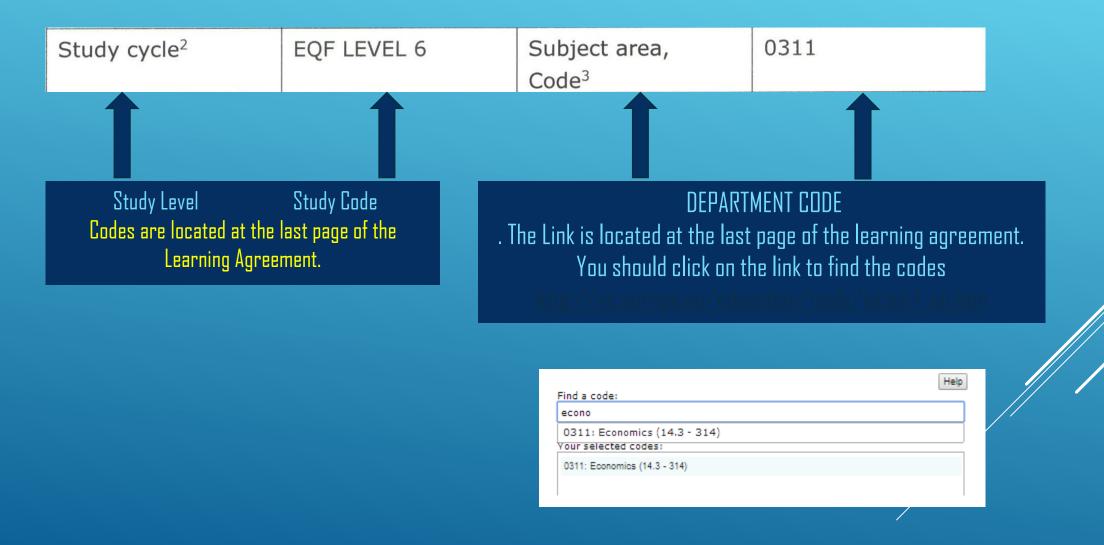

### LEARNING AGREEMENT FOR STUDIES

|                             | The Student                     |                    |                                    |                   |
|-----------------------------|---------------------------------|--------------------|------------------------------------|-------------------|
| Personal Information        | Last name (s)                   | SAPMAZTÜRK         | First name (s)                     | SERKAN            |
|                             | Date of birth                   | 19.02.1984         | Nationality1                       | TURKISH           |
|                             | Sex [ <i>M</i> / <i>F</i> ]     | M                  | Academic year                      | 2014/2015 AUTUMN  |
| Study Details               | Study cycle <sup>2</sup>        | EQF LEVEL 6        | Subject area,<br>Code <sup>3</sup> | 0311              |
| Contact Details             | Phone                           | +90532xxxxx        | E-mail                             | exmp@hotmail.com  |
|                             | The Sending Ir                  | stitution          |                                    |                   |
|                             | Name                            | İSTANBUL AYDIN     | Faculty                            | FACULTY OF        |
|                             |                                 | UNIVERSITY         |                                    | ECONOMICS AND     |
|                             |                                 |                    |                                    | ADMINISTRATIVE    |
|                             |                                 |                    |                                    | SCIENCES          |
| MIL Depentment and Engemus  | Erasmus code<br>(if applicable) | TR ISTANBU25       | Department                         | ECONOMICS AND     |
| IAU, Department and Erasmus | (ii applicable)                 |                    |                                    | FINANCE           |
| coordinator details         | Address                         | BEŞYOL MAH. İNÖNÜ  | Country,                           | TR                |
|                             |                                 | CD. NO:38 SEFAKÖY  | Country code <sup>4</sup>          |                   |
|                             |                                 | KÜÇÜKÇEKMECE       |                                    |                   |
|                             |                                 | İSTANBUL           |                                    |                   |
|                             | Contact person <sup>5</sup>     | İSMAİL CAN TEMİZEL |                                    | serkansapmazturk@ |
|                             | name                            | (SERKAN            | e-mail / phone                     | aydin.edu.tr      |
|                             |                                 | SAPMAZTÜRK)        |                                    |                   |

The students need to check the course units from the web-sites of the relevant universities and fill out the forms together with the departmental coordinators