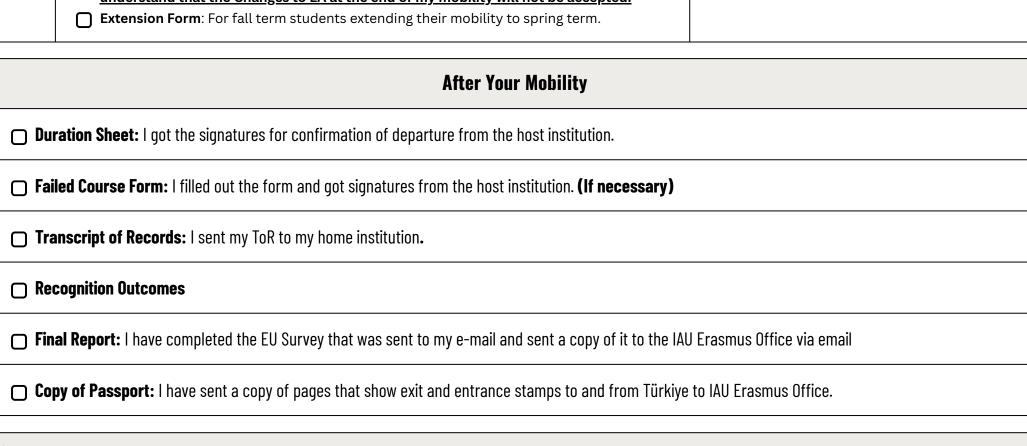

## **During your mobility**

- **Duration Sheet**: I got the signatures for **"Confirmation of Arrival"** part from the host institution and sent to IAU Erasmu Office via email.
- **Student Information Form**: I have filled out the form with the correct personal information and I sent it to IAU Erasmus Office via e-mail.
- LA Changes and New Approval: I made changes in accordance with the 30 ACTS rule. (If necessary)
- <u>I made the required course changes within the first month of my Erasmus mobility. I</u> <u>understand that the Changes to LA at the end of my mobility will not be accepted.</u>