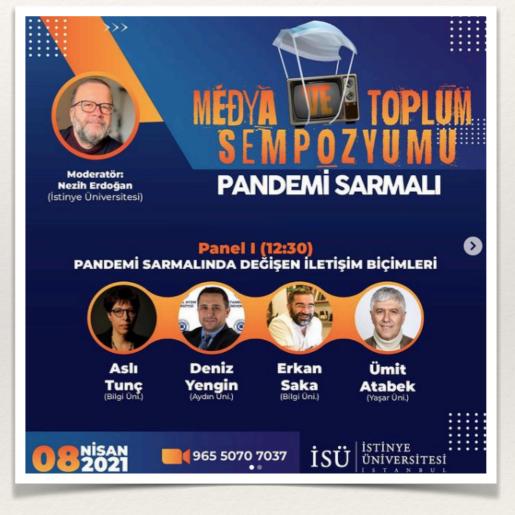

"Media and Society Symposium Pandemic Spiral" (08.04.2021)

İAÜ Communication Faculty Dean Prof. Dr. Deniz YENGİN participated in the "Media and Society Symposium Pandemic Helix" panel moderated by Prof. Dr. Nezih ERDOĞAN, İstinye University.