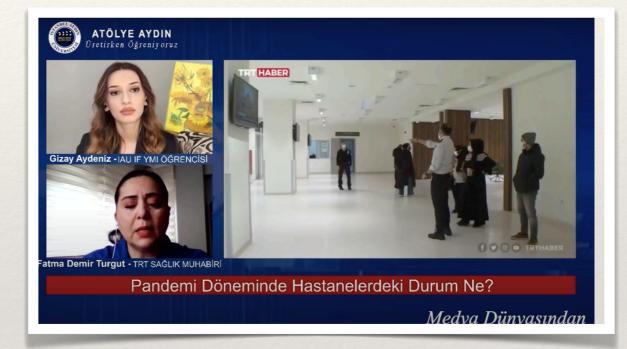

"Medya Dünyasından" has Posted on Youtube 02.04.2021)

The Media World program hosted by Gizay Akdeniz, a student of the New Media and Communication Department, was broadcast on the Atelier Aydın YouTube channel. The valuable guest of the first episode is TRT Health Reporter Fatma Demir Turgut.