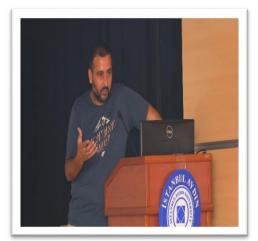

# We Have Conducted Disaster **Preparedness Training For Our University Staff**

Istanbul, which has been subjected to the destructive effects of disasters caused by earthquakes many times throughout its history, is shown among the cities with the highest disaster risk in the World. Fort his reason, every institution and individual in this city has a set of works to be carried out for

As Istanbul Aydın University Disaster Training Application and Research Center, we have carried out a training for our personnel, in which individual preparations against disasters are conveyed, with this awareness of responsibility.

In this training, it was explained step by step what kind of preparations should be mad efor the inviduals themselves and their families before, during and after the disaster. In the training that lasted for one hour and thirty minutes, responsibilities for the responsibilities of inviduals and institutions in order to increase collective awareness about disasters were shared with the participants.