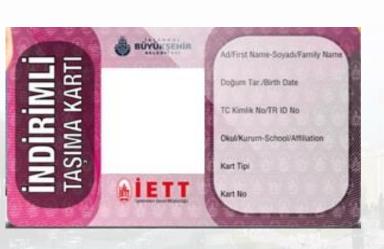

#### **i.E.T.T. STUDENT TRANSPORTATION CARD**

With this transportation card , you can travel anywhere you want in istanbul with just 1,25 TL. The only thing you have to do is to go to any IETT Office with the Erasmus mentors and give them your student letter and one photo and pay the card fee- 10 TL.