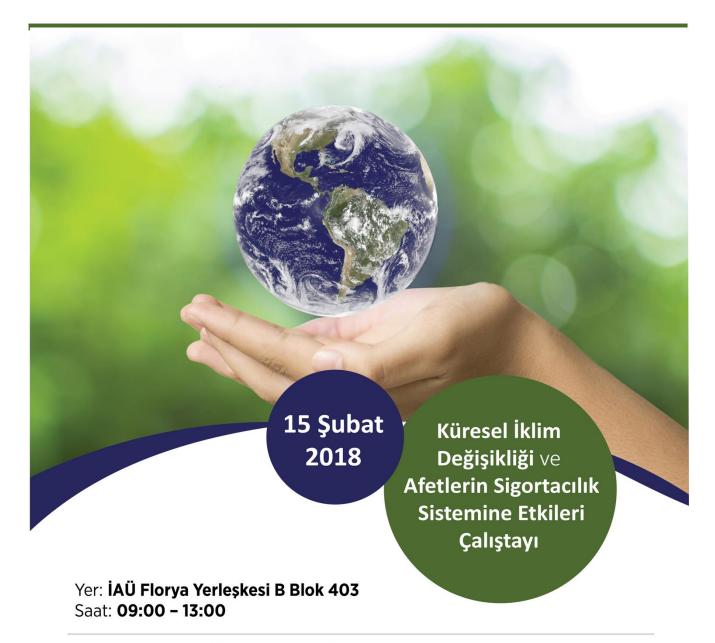

# WORKSHOP ON IMPACTS OF GLOBAL CLIMATE CHANGE AND DISASTERS ON INSURANCE SECTOR

Workshop on Impacts of Global Climate Change and Disasters on Insurance Sector was organised on 15 February 2018 at Istanbul Aydin University by EPPAM in cooperation with AFAM, AFRIKAM, ABMYO, China Research Centre, TARMER, UNESCO Chair in Cultural Diplomacy, Governance and Education, USAM, Faculty of Economics and Administrative Sciences, Faculty of Education, and Faculty of Engineering at Istanbul Aydin University and Natural Sciences Research Centre at Yildiz Technical University as part of Global Climate Change, Environment and Energy II. International Symposium to be held on 18 April 2018. At the workshop, after presentation on climate change by Prof. Dr. Sukru Ersoy, Director of Natural Sciences Research Centre at Yildiz Technical University, representatives from insurance sector expressed their ideas on the issue.